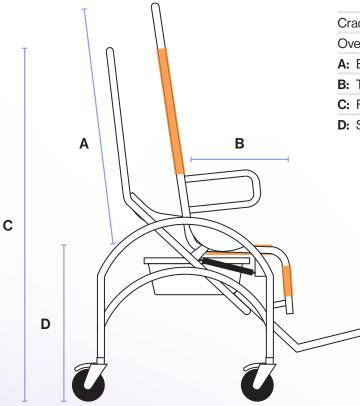

Maximum user weight: 63.5kg or 10 Stone.

|                          | Small           | Large           |
|--------------------------|-----------------|-----------------|
| Cradle Width             | 299mm           | 399mm           |
| Overall Width            | 519mm           | 519mm           |
| A: Back Length           | 620mm           | 810mm           |
| B: Thigh Length          | 275mm           | 300mm           |
| C: Floor to Pivot Handle | 1228mm - 1328mm | 1228mm - 1328mm |
| D: Seat Height           | 600mm - 700mm   | 600mm - 700mm   |