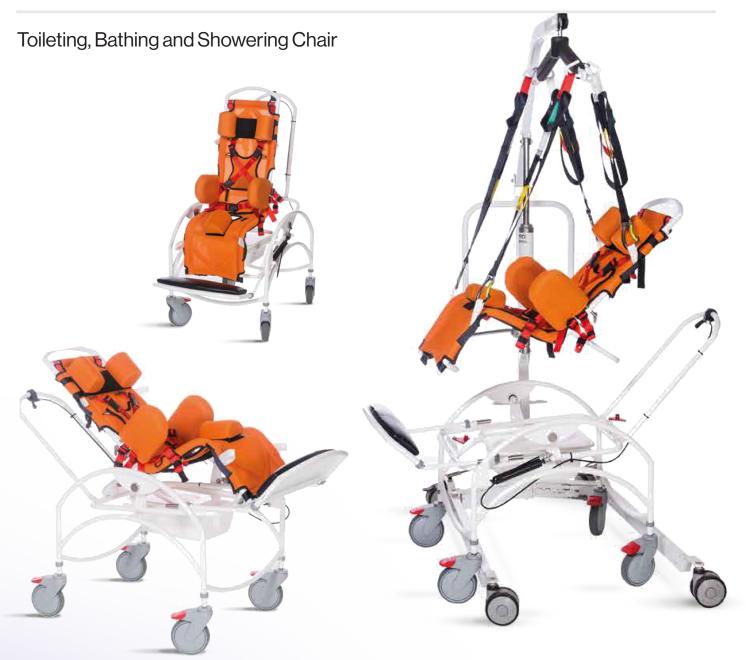

## Toileting, Bathing and Showering Chair

The Nimo Paediatric height adjustable chair comprises of a Base Transporter and cradle to allow the child to betransported from room to room. The Base Transporter comes complete with a commode and a padded footboard. The padded footboard is adjustable and is attached to the pivot bed which allows the chair to be tilted to a suitable angle to suit the child. The cradle is easy to detach from the Base and can be placed directly into a bath making bathing safe and secure. It comes complete with a 4 point lap belt, padded side arms and aperture.

**Construction:** Stainless Steel, powder coated frame. 100% Polyester mesh with an antibacterial coating. The mesh is easy to remove and can be placed into a washing machine.

Accessories: Head supports, Bib harnesses and Pommels are some of our accessories.

Manoeuvrable: 4 brake castor wheels allow the chairs to be transported with ease.

**Adjustable:** The Base Transporter can be adjusted in height by 100mm. The padded footboard and side arms are adjustable.