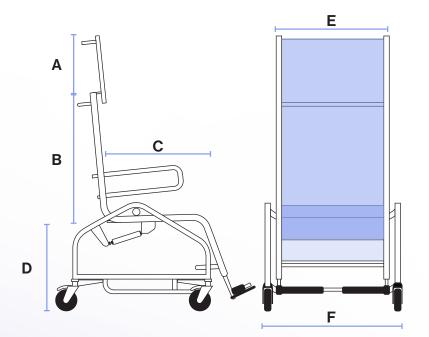

Construction: All stainless steel, can be used in showers, bathrooms and wet rooms.

|                   | Dimensions |
|-------------------|------------|
| A: Headrest Width | 298mm      |
| B: Back Height    | 635mm      |
| C: Thigh Length   | 492mm      |
| D: Seat Height    | 530mm      |
| E: Seat Width     | 525mm      |
| F: Base Width     | 645.5mm    |

The various dimemsions shown in the diagram are the number of flexible measurements which can be modified to suit the user needs.