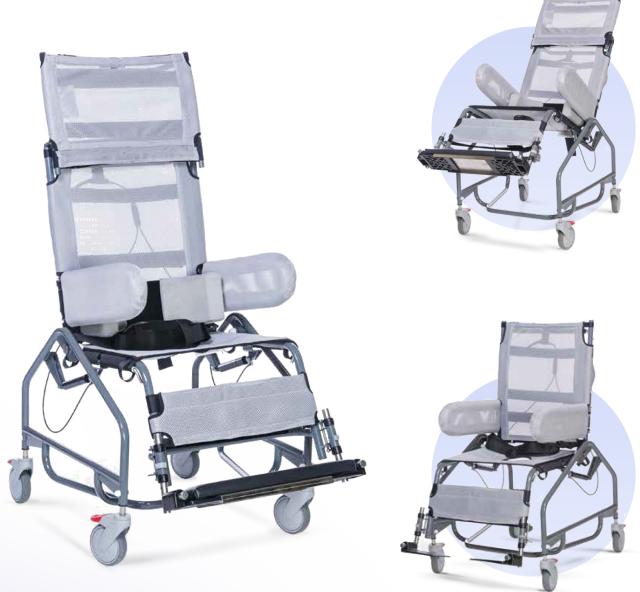

#### Toileting and Shower Chair

The Manual Tilt in Space toileting and showering chair is designed to fit over Clos-o-mat and Geberit toilets plus 90% of all domestic toilets. The Tilt in Space is a product that truly has both the client and carers needs firmly in mind. To appreciate the flexibility of this product we would welcome the opportunity to demonstrate this product to you in person. Designed by Daily Care Ltd, all products are manufactured in the UK to the highest standards.

Adjustable: Reclines using a break leaver to allow the chair to tilt to 30°

Manoeuvrable: Easily transported from room to room.

**Detachable:** Foot plates that can be individually adjusted and detached. Side arms are also detachable for side transfers.

Mesh: Easily removable so that it can be washed. The mesh is coated with Polygiene to avoid cross contamination.

Optional Accessories: Pads, rolls, bib harness, aperture, head supports, headrest and commode facility.

Construction: All stainless steel, can be used in showers, bathrooms and wet rooms.

|                   | Dimensions |
|-------------------|------------|
| A: Headrest Width | 298mm      |
| B: Back Height    | 635mm      |
| C: Thigh Length   | 492mm      |
| D: Seat Height    | 530mm      |
| E: Seat Width     | 525mm      |
| F: Base Width     | 645.5mm    |

### 30° Tilt Angle